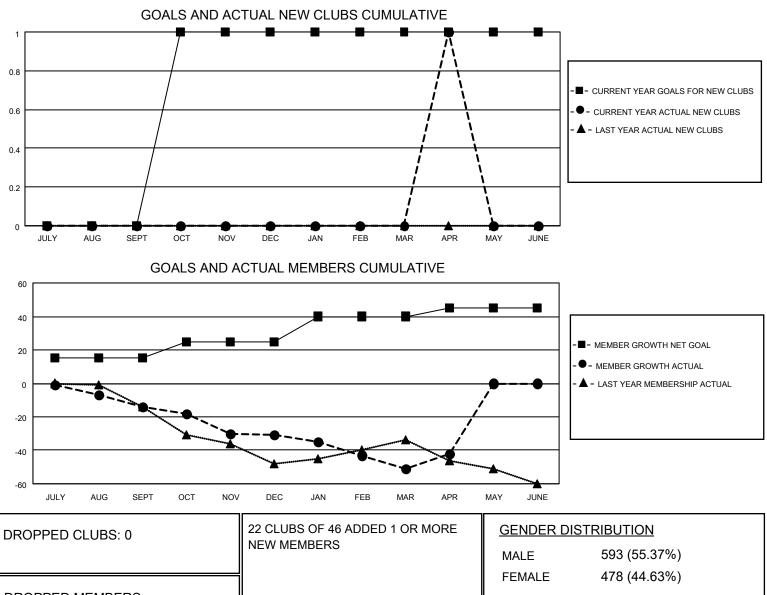

## LOCATION WASHINGTON

District 19 D

Results as of: 4/30/2021

| Clubs                 |               |           |               | Members               |                         |                         |                                                    |
|-----------------------|---------------|-----------|---------------|-----------------------|-------------------------|-------------------------|----------------------------------------------------|
| RESULTS FOR 2020-2021 |               |           |               | RESULTS FOR 2020-2021 |                         |                         |                                                    |
| QUARTER               | NEW CLUB GOAL | NEW CLUBS | DROPPED CLUBS | QUARTER               | /BER GROWTH NET<br>GOAL | MEMBER GROWTH<br>ACTUAL | DROPPED<br>MEMBERS ACTUAL<br>(including transfers) |
| JULY/AUG/SEPT         | 0             | 0         | 0             | JULY/AUG/SEPT         | 15                      | 21                      | 30                                                 |
| OCT/NOV/DEC           | 1             | 0         | 0             | OCT/NOV/DEC           | 10                      | 18                      | 31                                                 |
| JAN/FEB/MAR           | 0             | 0         | 0             | JAN/FEB/MAR           | 15                      | 15                      | 33                                                 |
| APR/MAY/JUNE          | 0             | 1         | 0             | APR/MAY/JUNE          | 5                       | 26                      | 14                                                 |

| DROPPED MEMBERS |     |                           | FEMALE 478 (44.03%)        |     |
|-----------------|-----|---------------------------|----------------------------|-----|
| DECEASED        | 13  | CLICK HERE FOR CUMULATIVE | TOTAL FAMILY UNIT MEMBERS  | 305 |
| CLUB CANCELLED  | 0   | MEMBERSHIP DATA           |                            | 454 |
| OTHER           | 95  |                           | FAMILY MEMBERS PAYING HALF | 154 |
| TOTAL           | 108 |                           |                            |     |